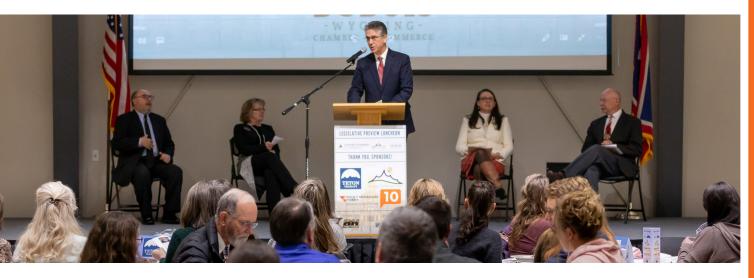

# **HIGHLIGHT YOUR BUSINESS**

he Lander Chamber promotes and supports community and business development by enhancing the local economy and quality of life.

Our Legislative Session Preview Luncheon brings Fremont County's state legislators to Lander to highlight the issues they expect to address in Cheyenne.

## LEGISLATIVE SESSION PREVIEW LUNCHEON

## THE ISSUES FACING YOUR BUSINESS

The Wyoming Legislature is scheduled to convene February 14 for the 2022 Budget Session. Prepare your business by hearing what Fremont County's state senators and representatives have been addressing during the interim and what issues they expect to consider in 2022.

#### WHEN: January 14

WHERE: Lander Community & Convention Center

**WHO:** 125+ from Lander and Fremont County

**VIBE:** Meet your state legislators; learn the issues facing your business

In cooperation with