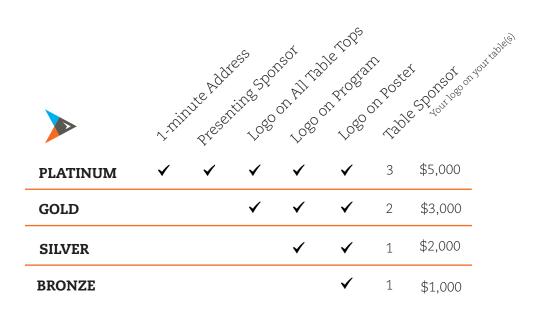

|          | Preco        | 108 108 SP   | on All Te | ole to proprio | TP POST | esponsor on the second | outaneed |
|----------|--------------|--------------|-----------|----------------|---------|------------------------|----------|
| PLATINUM | $\checkmark$ | $\checkmark$ | ✓         | $\checkmark$   | 4       | \$2,500                |          |
| GOLD     |              | ✓            | ✓         | ✓              | 3       | \$1,500                |          |
| SILVER   |              |              | ✓         | $\checkmark$   | 2       | \$1,000                |          |
| BRONZE   |              |              |           | ✓              | 1       | \$500                  |          |