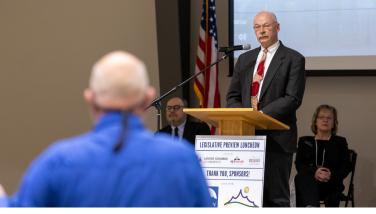

Our Legislative Session Preview Luncheon brings Fremont County's state legislators to Lander to highlight the issues they expect to address in the General Session.

Recognizing the accomplishments of local businesses and organizations, our annual Community Awards Luncheon offers business-to-business networking and relationship development.

# LEGISLATIVE SESSION PREVIEW LUNCHEON

### THE ISSUES FACING YOUR BUSINESS

The Wyoming Legislature is scheduled to convene January 10 for the 2023 General Session. Prepare your business by hearing what Fremont County's state senators and representatives have been addressing during the interim and what issues they expect to consider in Cheyenne.

PLATINUM

PRESERVITED SHOTE OF THE TOD STATE OF THE TOD

**WHEN**: December 2

**WHERE:** Lander Community & Convention Center

**WHO:** 125+ from Lander and Fremont County

**VIBE:** Meet your state legislators; learn the issues facing your business