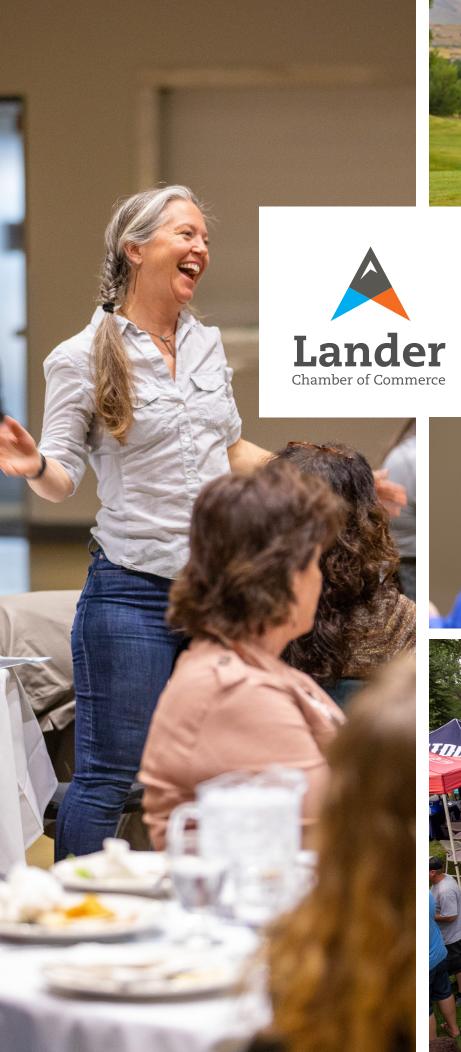

Our Legislative Session Preview Luncheon brings Fremont County's state legislators to Lander to highlight the issues they expect to address in the General Session.

Recognizing the accomplishments of local businesses and organizations, our annual Community Awards Luncheon offers business-to-business networking and relationship development.

# LEGISLATIVE SESSION PREVIEW LUNCHEON

### THE ISSUES FACING YOUR BUSINESS

The Wyoming Legislature is scheduled to convene January 10 for the 2023 General Session. Prepare your business by hearing what Fremont County's state senators and representatives have been addressing during the interim and what issues they expect to consider in Cheyenne.

PLATINUM

PRESERVITED SHOTE OF THE TOD STATE OF THE TOD

**WHEN**: December 2

**WHERE:** Lander Community & Convention Center

**WHO:** 125+ from Lander and Fremont County

**VIBE:** Meet your state legislators; learn the issues facing your business