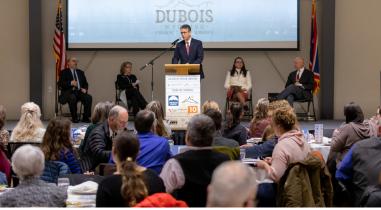

New in 2025, Fremont County
Restaurant Week aims to fill our
dining establishments with
locals looking to take advantage
of off-season deals on the
diverse flavors of Wind River
Country.

Our Legislative Session Preview Luncheon brings together Fremont County's legislators to highlight the issues they expect to address in the Wyoming Legislature.

### THE ISSUES FACING YOUR BUSINESS

The Wyoming Legislature is scheduled to convene January 14 for its 2025 General Session. Hear what Fremont County's state senators and representatives have been addressing during the interim and what issues they expect to consider in Cheyenne.

**WHEN**: December 3, 2024

**WHERE:** Lander Community & Convention Center

**WHO:** 150+ from Lander and Fremont County

**VIBE:** Meet your state legislators; learn the issues facing your business

In cooperation with